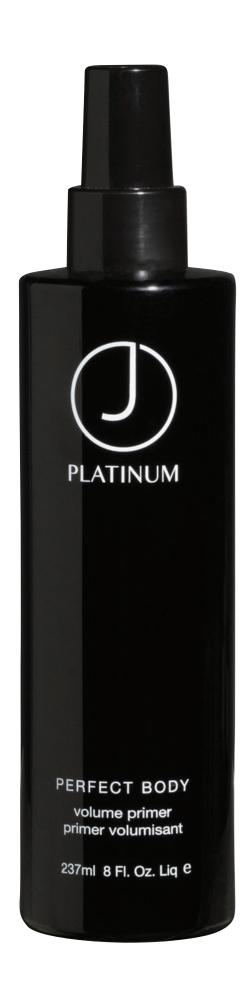

## PERFECT BODY | 80Z

A weightless, heat activated style revitalizer and volume primer for beautiful voluminous hair. This nutrient-rich volume conditioning spray builds Perfect Body while improving the health of hair.