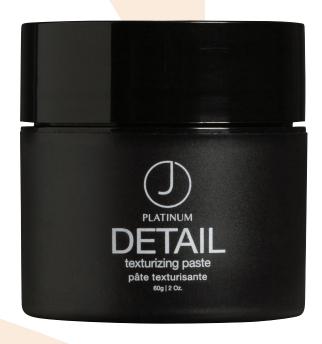

### DETAIL | 202

This new lightweight texture paste offers brushable hold with a semi-gloss finish. Reactivate your style all day with this pomade's reworkable hold. Detail is great for creating texture on short or medium length clients.