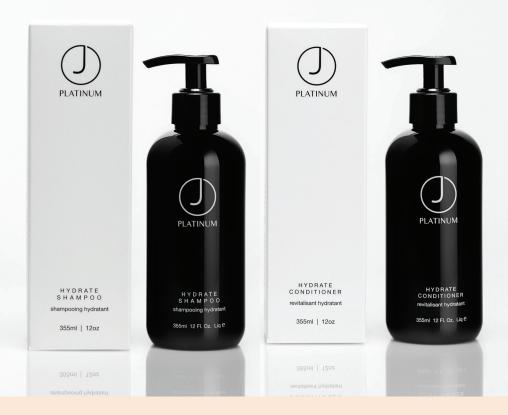

#### **HYDRATE**

#### HYDRATE SHAMPOO | 32oz | 12oz | 3.4oz

Formulated to infuse the hair with moisturizing agents to achieve smooth and healthy results. Its formula thoroughly cleanses while repairing split ends, restoring manageability, and adding shine. Suitable for both natural and colour-treated hair. Colour-safe and Sulfate-free.

#### HYDRATE CONDITIONER | 32oz | 12oz | 3.4oz

Formulated to infuse the hair with moisturizing agents to achieve smooth and healthy results. Its formula helps restore manageability while adding shine. Colour-safe and Paraben-free.