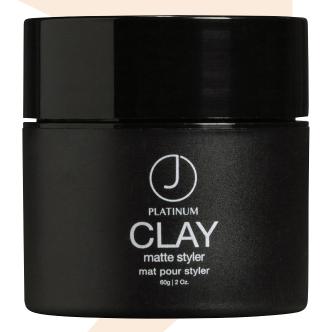

## CLAY | 20Z

Take control with this part styling clay, part dry shampoo. Create a strong hold when applied to dry hair, or for added volume. Use with a blow dryer to create heat activated volume.