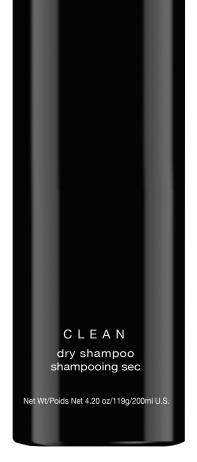

### CLEAN | 4.20z

Platinum Clean Dry Shampoo cleanses hair by absorbing excess oil, dirt, and product build-up. Its ultra-light formula enhanced with tea tree, rosemary leaf extract, and lavender extract works by removing odors and leaving hair soft and manageable between shampoos.

Suitable for normal and colour-treated hair.