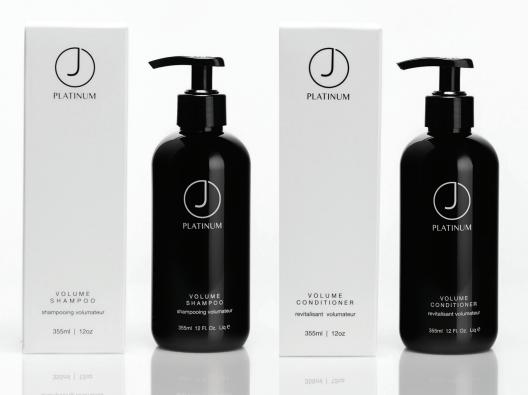

#### **VOLUME**

#### VOLUME SHAMPOO | 32oz | 12oz | 3.4oz

Formulated with hydrolyzed silk protein and pro vitamin B-5 to promote weightless volume while moisturizing and gently cleansing. Colour-safe and Sulfate-free.

#### VOLUME CONDITIONER $\mid$ 320z $\mid$ 120z $\mid$ 3.40z

Platinum Volume Conditioner is infused with hydrolyzed silk protein and pro vitamin B-5 to strengthen while boosting volume. Colour-safe and Paraben-free.