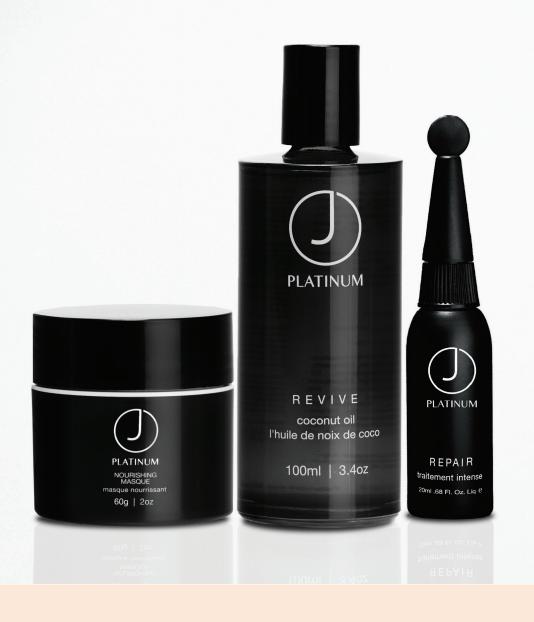

#### NOURISHING MASQUE | 160z | 60z | 20z

Formulated with moisturizing extracts to provide a replenishing deep moisture treatment for the hair. It protects against damaging elements and contains antioxidants to keep hair healthy and smooth. This paraben-free formula is perfect for both natural and colour-treated hair.

#### REPAIR TREATMENT | 4pk - .68oz

Formulated with vitamin E, shea butter, coconut, and olive extracts to maximize hair health, neutralizing past and future damage, as well as restoring shine and vitality.

#### REVIVE COCONUT OIL | 80z | 3.40z | .330z

Formulated with coconut, argan and grape seed oil to help strengthen the hair's elasticity while retaining moisture to better protect from heat, resulting in smooth and shiny hair.