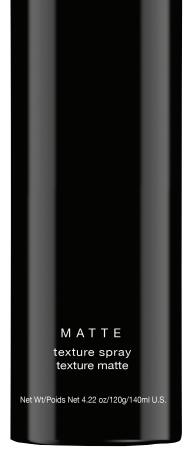

#### MATTE | 4.220z

Platinum Matte Texture Spray gives you that sexy, tousled, undone look. The invisible, dry formula uses natural minerals to build unbelievable volume for full glamorous hair. Our exclusive polymer blend bonds to the hair for incredible texture without a sticky feel.