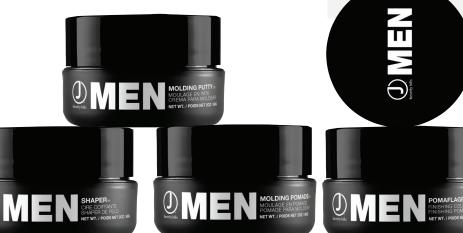

## **SHAPER**

A pliable texturizer with moldability that **imparts** medium hold with a matte finish.

**AVAILABLE IN 20Z** 

### **MOLDING PUTTY**

A high-tech molding putty formulated with a blend of olive fruit extract, beeswax and vitamins for **added strength and conditioning**. Provides a lightweight, strong hold, sculpted second day

#### **MOLDING POMADE**

This product can be used for **immediate hair detailing.** The combination of yarrow, thyme and aloe provide textured definition without stiffness and adds shine without leaving a greasy residue.

## **POMAFLAGE**

A water-based grey concealer and medium hold styling pomade in one.

**AVAILABLE IN 20Z** 