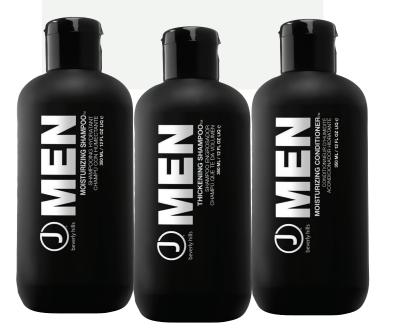

# **CLEANSE & CONDITION**

#### **MOISTURIZING SHAMPOO**

A **moisture balancing** shampoo with aloe and nettle that **provides natural healing** and gentle cleansing.

AVAILABLE IN 30z · 120z · 320z

## THICKENING SHAMPOO

A daily shampoo with alfalfa, aloe and Vitamin B that strengthens and stimulates the hair follicle, helps promote new growth, and adds thickness and moisture without weighing hair down.

#### **MOISTURIZING CONDITIONER**

A nourishing moisturizing conditioner with a unique blend of avocado, pomegranate, peppermint, rosemary and baobab oils to create a natural barrier that protects hair from free radicals, improves hair elasticity and helps stimulate the scalp, while adding a healthy sheen.