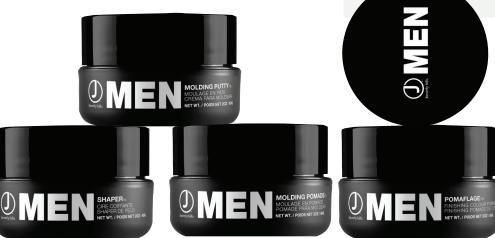

## **SHAPER**

A pliable texturizer with moldability that **imparts** medium hold with a matte finish.

**AVAILABLE IN 20Z** 

### **MOLDING PUTTY**

A high-tech molding putty formulated with a blend of olive fruit extract, beeswax and vitamins for **added strength and conditioning**. Provides a lightweight, strong hold, sculpted second day

#### **MOLDING POMADE**

This product can be used for **immediate hair detailing.** The combination of yarrow, thyme and aloe provide textured definition without stiffness and adds shine without leaving a greasy residue.

## **POMAFLAGE**

A water-based grey concealer and medium hold styling pomade in one.

**AVAILABLE IN 20Z** 