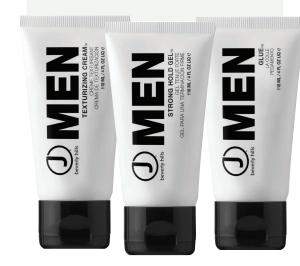

# STYLE

#### **TEXTURIZING CREAM**

Formulated with olive fruit extract and texture fibers. This texturizing cream provides added moisture and **natural shine**.

AVAILABLE IN 20Z · 40Z

#### STRONG HOLD GEL

A unique blend of holding resins and Vitamin B, that **add volume** while locking in style for maximum daily control without build-up or flaking.

AVAILABLE IN 20Z · 40Z

#### GLUE

A styling cream that combines flexibility, control, texture and natural finish. Can be used on dry or damp hair.

AVAILABLE IN 20Z · 40Z