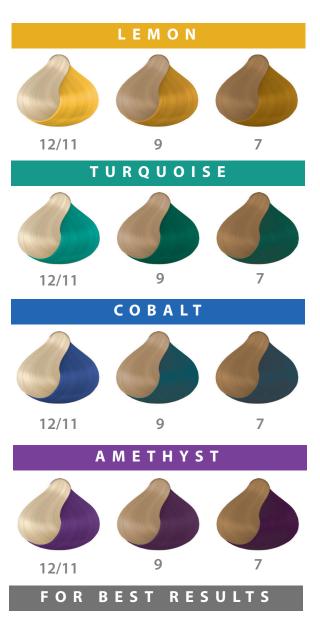

#### FULL COVERAGE DIRECT TONES

Get maximum Fashion colour impact on pre-bleached platinum to medium blonde hair. Add a hint of colour to dark blonde and light brown hair.

#### **FEATURES & BENEFITS**

J Beverly Hills creamy Intense Direct Dye Fashion Colours offer beautiful vibrant colour that lasts up to 6 weeks, depending on the porosity of the hair. The creamy but highly compact consistency makes application smooth and precise. This formula has the ability to combine several shades on the same strand, delivering the exact desired effect.