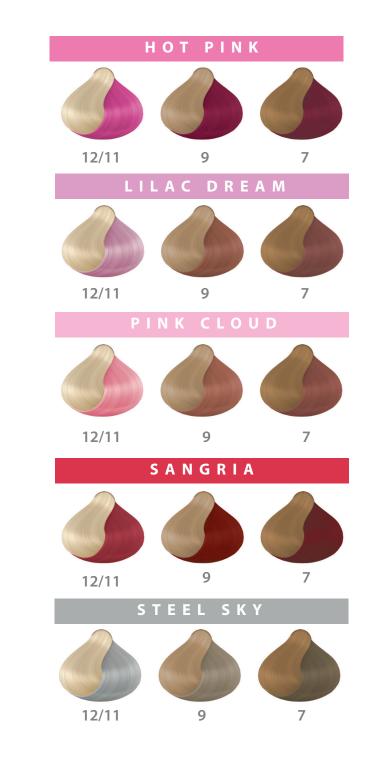

#### FULL COVERAGE DIRECT TONES

Get maximum Fashion colour impact on pre-bleached platinum to medium blonde hair. Add a hint of colour to dark blonde and light brown hair.

#### **FEATURES & BENEFITS**

J Beverly Hills creamy Intense Direct Dye Fashion Colours offer beautiful vibrant colour that lasts up to 6 weeks, depending on the porosity of the hair. The creamy but highly compact consistency makes application smooth and precise. This formula has the ability to combine several shades on the same strand, delivering the exact desired effect.