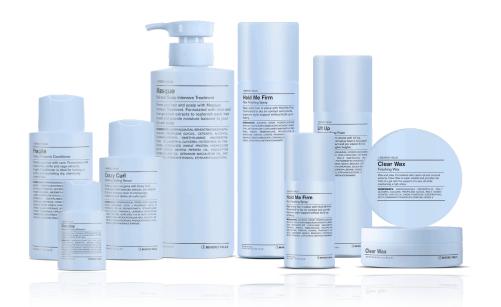

ENVIRONMENTALLY FRIENDLY.
IDEAL FOR ALL HAIR TYPES.
BOTANICALLY INFUSED.
SUPERIOR SOLUTIONS.
CRUELTY FREE.

A modern take on the classic J Beverly Hills bottle evokes a new feeling of strength and sophistication for a generation who is bold, brilliant, and in control. Complete with products to suit all hair types and styles, the fresh design offers a straight forward approach to your prescribed hair care routine. The soft stature and confident structure of Blue create an empowering grooming experience.